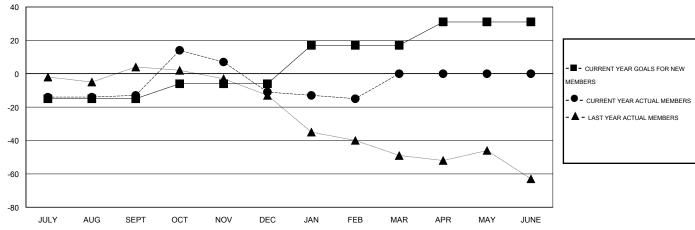

#### GOALS AND ACTUAL MEMBERS CUMULATIVE

| DROPPED CLUBS: 1     |            | 28 CLUBS OF 50 ADDED 1 OR MORE<br>NEW MEMBERS | GENDER DISTRIBUTION  MALE 1,076 (83.22%) |              |     |
|----------------------|------------|-----------------------------------------------|------------------------------------------|--------------|-----|
| DROPPED MEMBERS      |            |                                               | FEMALE                                   | 217 (16.78%) |     |
| DECEASED             | 10<br>0    | CLICK HERE FOR HEALTH                         | FAMILY UNIT MEMBERS                      |              | 220 |
| CLUB CANCELLED OTHER | CELLED 106 | ASSESSMENT DATA                               | HEAD OF HOUSEHOLD                        |              | 107 |
| TOTAL                | 116        |                                               | NON-HEAD OF HOUSEHOL                     | D            | 113 |